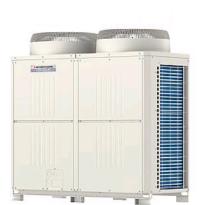

## PURY-P450YJM-A

Standard R2 Series 18hp Outdoor Unit

R410A Heat Recovery

Pictures not to scale