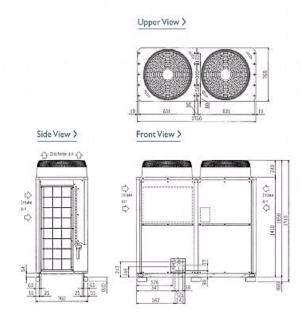

## Dimension

PURY-P450YJM-A

Tel:

Fax:

Telephone: 01707 282880

Email: air.conditioning@meuk.mee.com Website: http://www.mitsubishielectric.co.uk/aircon

Mitsubishi Electric reserves the right to make any variation in technical specification to the equipment described, or to withdraw or replace products without prior notification or public announcement.

## **Product Details**

| PURY-P450YJM-A                      |                |
|-------------------------------------|----------------|
| Capacity (kW):                      |                |
| Heating (Nominal)                   | 56.0           |
| Cooling (Nominal)                   | 50.0           |
| Heating (UK)                        | 50.7           |
| Cooling (UK)                        | 46.0           |
| Power Input (kW) Heating (Nominal)  | 14.58          |
| Power Input (kW) Cooling (Nominal)  | 14.49          |
| Power Input (kW) Heating (UK)       | 16.62          |
| Power Input (kW) Cooling (UK)       | 9.13           |
| Max No. of Connectable Indoor Units | 45             |
| Airflow(m3/min)                     | 360            |
| Noise (dBA)                         | 62             |
| Width - mm                          | 1750           |
| Depth - mm                          | 760            |
| Height - mm                         | 1710           |
| Weight - kg                         | 320            |
| Electrical Supply                   | 380-415v, 50Hz |
| Phase                               | 3              |
| Mains Cable No. Cores               | 4 + earth      |
| Starting Current (A)                | 8              |
| Running Current (A) - Heating       | 22.5           |
| Running Current (A) - Cooling       | 22.3           |
| Fuse Rating (BS88) - HRC (A)        | 40             |